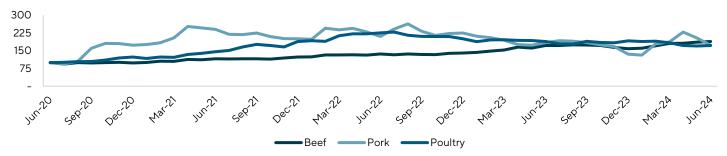

#### PROTEIN PRICES INDEX<sup>1</sup>

#### **Observations**

- Protein prices were mixed quarter-over-quarter, with pork seeing the most significant changes. Beef saw gains of 4.4%, while pork and poultry declined 7.1% and 6.3%, respectively.
- Beef prices increased during Q2 2024, with increased production due to high levels of steer and heifer slaughter and strong consumer demand.
- Following a jump in Q1 2024, pork prices fell in Q2 2024. Ample pork supply resulted from record-high litter rates and increased production, while May pork exports decreased due to U.S. currency impacts and consumer demand levels.
- Poultry prices also dropped in Q2, with a 6.3% change. Demand for poultry remains strong, especially as a cheaper alternative to other meat products, but was offset by avian affluenza outbreaks and labor shortages impacting the poultry supply chain.