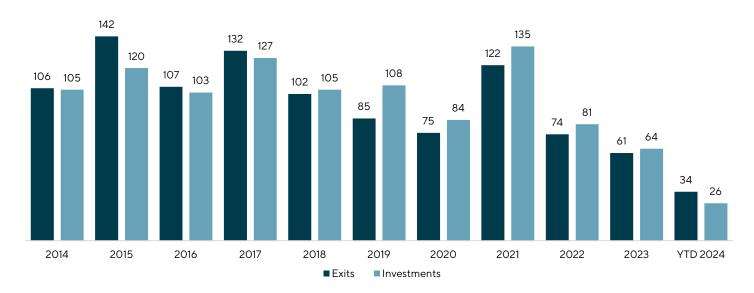

# PRIVATE EQUITY INVESTMENTS & EXITS<sup>2</sup>

1. Source: Market data sourced from Capital IQ as of June 30, 2024 / Represents transactions with publicly disclosed financial details 2. Source: Capital IQ