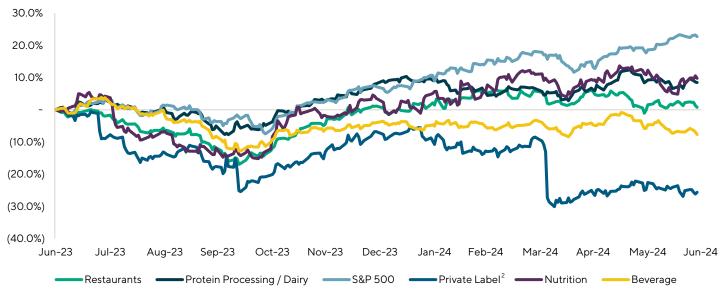

#### FOOD & BEVERAGE INDUSTRY STOCK PERFORMANCE INDEX1

1. Source: Market data sourced from Capital IQ as of June 30, 2024

<sup>2.</sup> Private Label Index significantly impacted by Lamb Weston's stock performance after Q1 2024 earnings miss

# PUBLIC COMPANY SECTOR PERFORMANCE (MEDIAN ONE-YEAR CHANGE IN STOCK PRICE)<sup>1</sup>