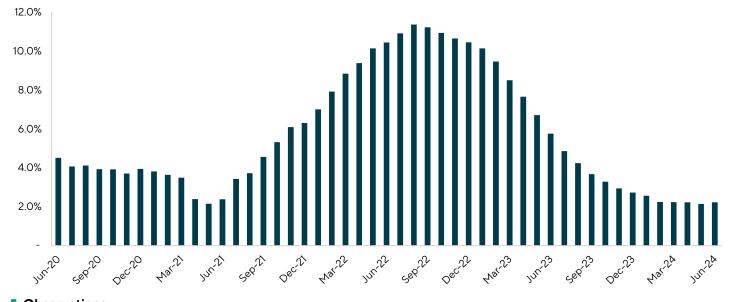

#### CONSUMER FOOD PRICE INDEX: YEAR-OVER-YEAR INFLATION 1

# **Observations**

- Food inflation levels varied by category in Q2 2024, with grocery store and supermarket prices staying unchanged, while restaurant purchases slightly increased. Food prices are expected to increase in the remainder of 2024 but at a slower rate compared to recent years.
- Specific food categories saw varying levels of price changes. Fish and seafood, dairy, fresh fruits and vegetables all saw decreasing prices in Q2 2024, while beef, eggs, fats and oils saw price increases. In the second half of 2024, price changes should remain within normal bounds, and are not expected to change at a rate above their 20-year historical average.
- The food-at-home index remained flat over the last 12 months, while the food-away-from-home index increased 0.4%.