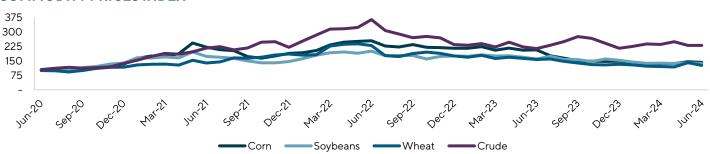

#### COMMODITY PRICES INDEX<sup>1</sup>

#### **Observations**

- Key commodities increased marginally quarter-over-quarter, with corn increasing by 4.8% and wheat by 4.5%. While soybeans remained relatively stable, crude oil saw the largest decrease at 2.3%.
- Although corn saw a 4.8% uptick in Q2 2024, continued stockpiling after the record-breaking 2023 U.S. corn crop continues to see corn trade lower YoY. This was furthered by pessimistic USDA reports amid higher than average U.S. corn plantings.
- Soybean prices remained relatively low due to the reduction in soybean meal sales and forecasted higher production in the coming months. New customs requirements in China reduced imports by 10% YoY in April, leading to a predicted increase in production to meet the shortfall.
- Wheat prices rose in Q2 2024, but remain low compared to previous periods despite reduced supply from key exporters and continued supply chain uncertainty in Eastern Europe, as well as pessimistic Russian crop prospects due to harsh weather conditions.
- Crude oil prices saw a 2.3% decrease in Q2 2024, as global monetary policy developments reduced the likelihood of significant demand changes despite ample supply. The lack of interest rate cuts in the U.S. did not encourage additional economic activity, which would have raised energy demand.