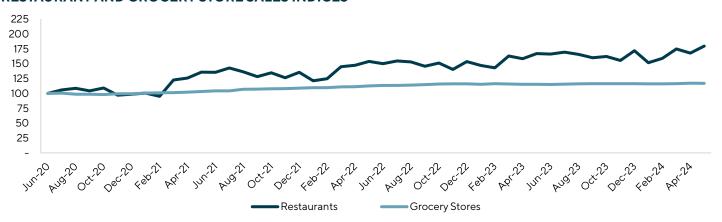

#### RESTAURANT AND GROCERY STORE SALES INDICES<sup>1</sup>

#### **Observations**

- Restaurant price increases continue to outpace grocery store prices in 2024, with restaurant prices rising 3.0% while grocery prices remain relatively stable. However, outlooks remain mixed, as operators continue to report reduced levels of service and consumer spend.
- Elevated expenses are expected to adversely affect restaurant and grocery margins during the second half of 2024. The combination of stiff competition, rising wages and food cost inflation presents challenges, with ongoing higher costs continuing to impact industry margins. Increased expenses such as pre-opening costs, marketing outlays and promotional initiatives aimed at boosting demand have been placing pressure on profitability.