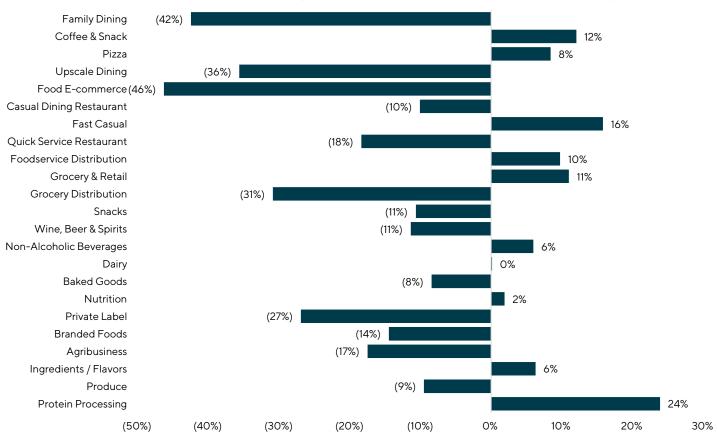

# KEY TRADING STATISTICS<sup>1</sup>

|                                                                                              | Stock Price | % Change | EV/EBITDA | % Change | Cu     | rrent Valuation S | Stats     | Net Debt / |
|----------------------------------------------------------------------------------------------|-------------|----------|-----------|----------|--------|-------------------|-----------|------------|
| Industry and Segment                                                                         | 3 Month     | 1 Year   | 3 Month   | 1 Year   | Fwd PE | LTM PE            | EV/EBITDA | EBITDA     |
| Protein Processing                                                                           | 1%          | 24%      | 3%        | 60%      | n/a    | 11.6x             | 10.8x     | 9.9x       |
| Produce Ingredients / Flavors                                                                | (4%)        | (9%)     | 47%       | (1%)     | 2.4x   | 6.5x              | 6.6x      | 3.5x       |
| Ingredients / Flavors                                                                        | (1%)        | 6%       | (5%)      | (9%)     | 9.5x   | 17.1x             | 14.8x     | 2.7x       |
| Agribusiness                                                                                 | (10%)       | (17%)    | (9%)      | 22%      | 6.0x   | 11.6x             | 6.5x      | 4.2x       |
| Branded Foods                                                                                | (4%)        | (14%)    | (8%)      | (18%)    | 17.1x  | 18.5x             | 10.9x     | 4.4x       |
| Private Label                                                                                | (6%)        | (27%)    | (22%)     | (35%)    | n/a    | 11.5x             | 10.8x     | 5.6x       |
| Nutrition  Baked Goods  Dairy  Non-Alcoholic Beverages                                       | (2%)        | 2%       | (2%)      | 17%      | 18.0x  | 14.7x             | 12.3x     | 1.6x       |
| Baked Goods                                                                                  | (8%)        | (8%)     | (8%)      | (15%)    | 13.3x  | 29.3x             | 10.0x     | 2.5x       |
| Dairy                                                                                        | (1%)        | 0%       | (10%)     | (13%)    | 5.6x   | 14.5x             | 9.7x      | 2.8x       |
| Non-Alcoholic Beverages                                                                      | 3%          | 6%       | (5%)      | (7%)     | 14.3x  | 22.3x             | 14.8x     | 2.7x       |
| Wine, Beer & Spirits                                                                         | (12%)       | (11%)    | (7%)      | (19%)    | 8.1x   | 19.5x             | 13.2x     | 3.4x       |
| Snacks                                                                                       | (6%)        | (11%)    | (1%)      | (28%)    | 19.2x  | 20.5x             | 14.3x     | 2.5x       |
| Grocery Distribution                                                                         | (7%)        | (31%)    | 6%        | (15%)    | 9.4x   | 13.2x             | 8.0x      | 9.0x       |
| Grocery & Retail                                                                             | (2%)        | 11%      | (12%)     | (27%)    | 11.8x  | 16.7x             | 5.6x      | 2.5x       |
| Foodservice Distribution                                                                     | (8%)        | 10%      | (3%)      | (3%)     | 19.1x  | 25.1x             | 12.3x     | 4.9x       |
| Quick Service Restaurant                                                                     | (10%)       | (18%)    | (8%)      | (11%)    | 17.1x  | 18.1x             | 15.4x     | 6.2x       |
| Fast Casual                                                                                  | (13%)       | 16%      | 8%        | (41%)    | 22.9x  | 12.6x             | 7.5x      | 17.6x      |
| Quick Service Restaurant Fast Casual Casual Dining Restaurant Food E-commerce Upscale Dining | (7%)        | (10%)    | (6%)      | (44%)    | 14.6x  | 20.0x             | 8.7x      | 2.6x       |
| Food E-commerce                                                                              | (20%)       | (46%)    | (25%)     | (22%)    | 31.4x  | NM                | 7.2x      | 9.6x       |
| Upscale Dining                                                                               | 4,751%      | (36%)    | (13%)     | (50%)    | 7.0x   | NM                | 6.7x      | 8.1x       |
| Pizza                                                                                        | (23%)       | 8%       | (6%)      | (6%)     | 25.1x  | 26.1x             | 17.6x     | 5.1x       |
| Coffee & Snack                                                                               | 5%          | 12%      | (28%)     | (44%)    | 20.7x  | 21.2x             | 14.1x     | 3.4x       |
| Family Dining                                                                                | (22%)       | (42%)    | (17%)     | (43%)    | 12.1x  | 15.4x             | 7.7x      | 5.0x       |
| Overall Median                                                                               | (6%)        | (9%)     | (7%)      | (15%)    | 14.3x  | 17.1x             | 10.8x     | 4.2x       |

#### FOOD & BEVERAGE INDUSTRY STOCK PERFORMANCE INDEX1

1. Source: Market data sourced from Capital IQ as of June 30, 2024

<sup>2.</sup> Private Label Index significantly impacted by Lamb Weston's stock performance after Q1 2024 earnings miss