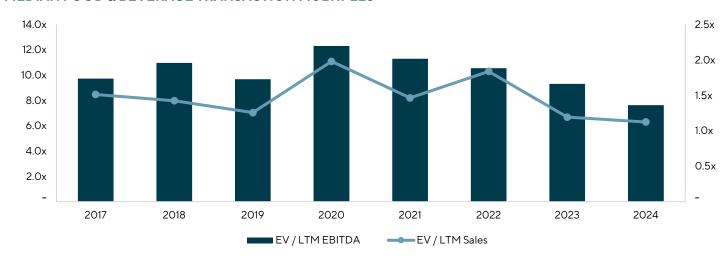

|
| Mar-24        | Serve Robotics Inc.     | NasdaqCM:SERV           | Public Offering  | \$40.0                              |                                                                                           |
| Apr-24        | Flora Growth Corp.      | NasdaqCM:FLGC           | Public Offering  | \$3.2                               |                                                                                           |
| 1. Source.    | Market data sourced fro | m Capital IQ as of June | 30,2024          |                                     |                                                                                           |





# Food & Beverage M&A Trends

#### MEDIAN FOOD & BEVERAGE TRANSACTION MULTIPLES<sup>1</sup>



#### ANNOUNCED FOOD & BEVERAGE TRANSACTIONS<sup>1</sup>



# PRIVATE EQUITY INVESTMENTS & EXITS<sup>2</sup>



1. Source: Market data sourced from Capital IQ as of June 30, 2024 / Represents transactions with publicly disclosed financial details 2. Source: Capital IQ



# **Notable Transactions**

#### STELLEX CAPITAL MANAGEMENT HAS ACQUIRED J. SKINNER

#### May 2024

- J. Skinner is a ready-to-eat goods brand based in Omaha. Since its founding, the company has built a reputation for developing high-quality baked sweet goods sold through grocery in-store bakeries, foodservice providers and co-pack partnerships.
- Stellex is a New York-based private equity firm. Its experience in the food and beverage space will bring additional capacity, increased automation and new product development f